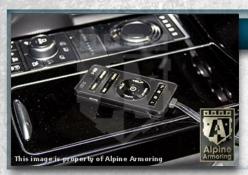

### P.A./Multi-Siren System

Located on the center console. The multi-siren features standard siren tones, volume adjustment, and a public address system.

5-1