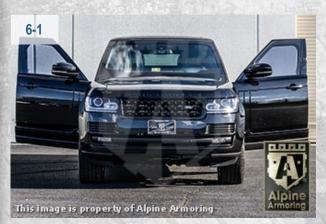

## VIP Armored Range Rover Autobiography

#### **GENERAL SPECIFICATIONS**

MAKE: Land Rover

MODEL: Range Rover Autobiography LWB

YEAR: NEW

**ENGINE:** 5.0L LR-V8 Supercharged Gas.

POWER: 500 hp @ 5,000 rpm

**TRANSMISSION:** 8-Speed Auto w/Paddle Shift

**COLOR:** Santorini Black

**INTERIOR:** Black Leather

**SEATING:** 2 + 2

\$8,040 lbs. (3,646 kg.) **FINAL WEIGHT:** 

HEIGHT:

72 in.

(182 cm)

WIDTH:

82 in.

(208 cm)

LENGTH:

205 in.

(520 cm)

WHEELBASE:

123 in.

(312 cm)