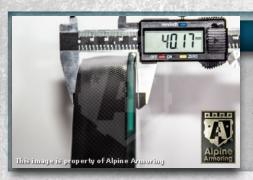

#### **Glass Thickness**

Minimum 40 mm thick glass/polycarbonate composite transparent armor.

4-1