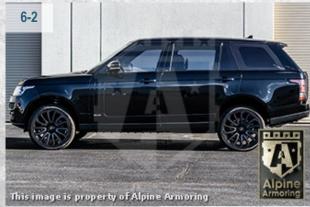

## VIP Armored Range Rover Autobiography

#### **GENERAL SPECIFICATIONS**

MAKE: Land Rover

MODEL: Range Rover Autobiography LWB

YEAR: NEW

**ENGINE:** 5.0L LR-V8 Supercharged Gas.

POWER: 500 hp @ 5,000 rpm

**TRANSMISSION:** 8-Speed Auto w/Paddle Shift

**COLOR:** Santorini Black

**INTERIOR:** Black Leather

**SEATING:** 2 + 2

\$8,040 lbs. (3,646 kg.) **FINAL WEIGHT:** 

HEIGHT:

72 in.

(182 cm)

WIDTH:

82 in.

(208 cm)

LENGTH:

205 in.

(520 cm)

WHEELBASE:

123 in.

(312 cm)