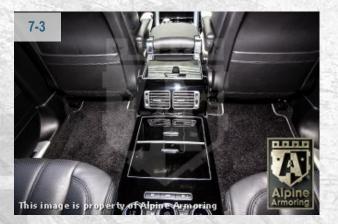

### P.A./Multi-Siren System

Located on the center console. The multi-siren features standard siren tones, volume adjustment, and a public address system.

5-1