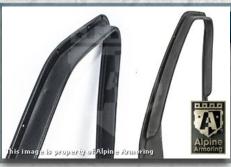

#### **Overlaps**

All doors and windows feature ballistic steel overlaps to keep shrapnel from angle shots from entering the cabin.

4-4