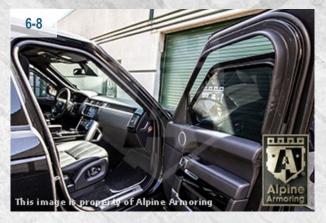

### P.A./Multi-Siren System

Located on the center console. The multi-siren features standard siren tones, volume adjustment, and a public address system.

5-1

#### **Power Windows**

The front two windows are powered and lower approximately 5-6 inches.

5-3