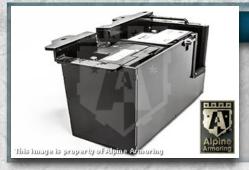

#### **Battery Protection**

Entire battery is enclosed in a fully ballistic steel casing.

4-3

#### **Battery Protection**

The battery is encased in a ballistic steel box to protect it.

This Image is property of Alpine Armoring

5-2