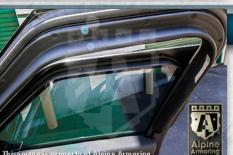

#### **Overlaps**

All doors and windows feature ballistic steel overlaps to keep shrapnel from angle shots from entering the cabin.

4-4