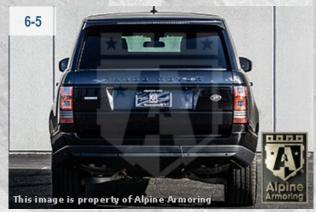

#### **Doors**

All doors are made from ballistic steel.

#### **Overlaps**

All doors and windows feature ballistic steel overlaps to keep shrapnel from angle shots from entering the cabin.

4-4

#### **Rear Door Partition**

Rear door with integrated ballistic glass & surrounded overlaps

5-7