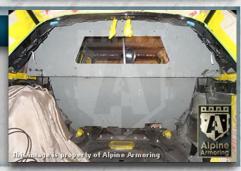

#### **Floor**

Floor is lined with ballistic steel to protect against mines and grenade blasts.

4-2

#### **Wheel Wells**

Front and rear wheel wells are lined with ballistic steel.

\* Tel:+1.703.471.0002 \* Fax:+1.703.471.0202 \* www.alpineco.com \* sales@alpineco.com \*