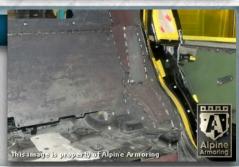

#### **Doors**

All doors are made from ballistic steel.

#### **Overlaps**

All doors and windows feature ballistic steel overlaps to keep shrapnel from angle shots from entering the cabin.

4-4