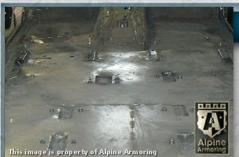

#### **Floor**

Floor is lined with ballistic steel to protect against mines and grenade blasts.

4-2

#### **Wheel Wells**

Front and rear wheel wells are lined with ballistic steel.

\* Tel:+1.703.471.0002 \* Fax:+1.703.471.0202 \* www.alpineco.com \* sales@alpineco.com \*