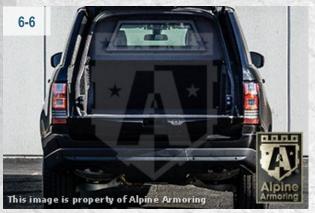

#### **Bulkhead**

Rear Ballistic partition wall with viewing window installed behind rear seat

#### **Rear Door Partition**

Rear door with integrated ballistic glass & surrounded overlaps

5-7