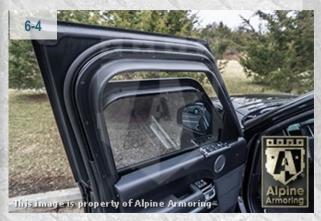

#### **Glass Thickness**

Minimum 40 mm thick glass/polycarbonate composite transparent armor.

4-1

#### **Anti-Spall Layer**

Inner-most anti-spall layer prevents glass and bullet fragments from penetrating into passenger cabin area.

4-2

#### **Multi-Hit Protection**

All windows are capable of sustaining multiple hits while providing protection to passengers.

4-3

#### **Anchored Windows**

All windows are anchored for additional protection from explosions.