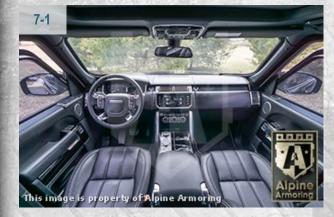

**COLOR:** Santorini Black

**INTERIOR:** Black Leather

**SEATING:** 2 + 2

\$8,040 lbs. (3,646 kg.) **FINAL WEIGHT:** 

HEIGHT:

72 in.

(182 cm)

WIDTH: