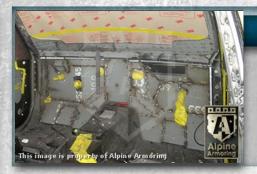

#### **Firewall**

Ballistic steel firewall provides protection up front.

4-1

#### **Floor**

Floor is lined with ballistic steel to protect against mines and grenade blasts.

4-2

#### **Doors**

All doors are made from ballistic steel.

#### **Overlaps**

All doors and windows feature ballistic steel overlaps to keep shrapnel from angle shots from entering the cabin.

4-4

#### **Wheel Wells**

Front and rear wheel wells are lined with ballistic steel.

\* Tel:+1.703.471.0002 \* Fax:+1.703.471.0202 \* www.alpineco.com \* sales@alpineco.com \*