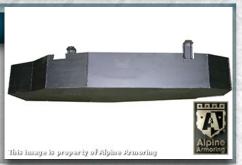

#### **Fuel Tank Protection**

Fuel tank is protected by a ballistic steel box. Protects from two simultaneous grenades.

5-6