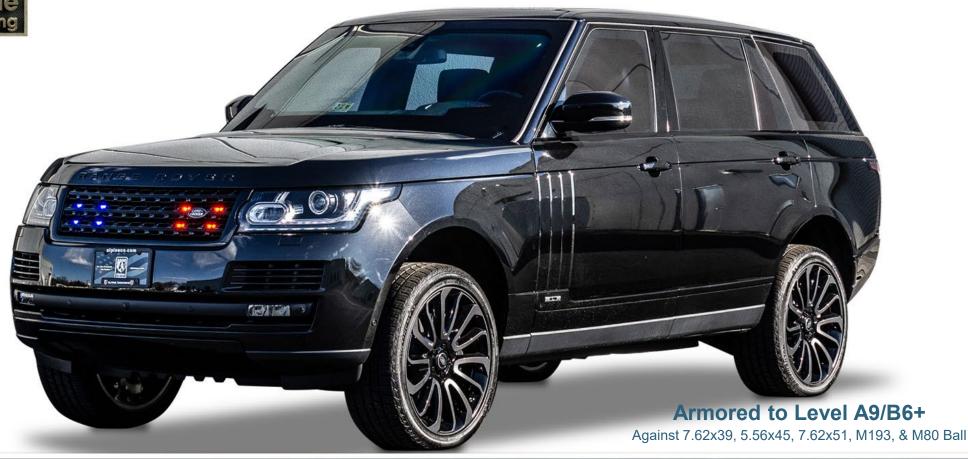

## VIP Armored Range Rover Autobiography

#### **GENERAL SPECIFICATIONS**

MAKE: Land Rover

MODEL: Range Rover Autobiography LWB

YEAR: NEW

**ENGINE:** 5.0L LR-V8 Supercharged Gas.

POWER: 500 hp @ 5,000 rpm

**TRANSMISSION:** 8-Speed Auto w/Paddle Shift

**COLOR:** Santorini Black

**INTERIOR:** Black Leather

**SEATING:** 2 + 2

\$8,040 lbs. (3,646 kg.) **FINAL WEIGHT:** 

HEIGHT:

72 in.

(182 cm)

WIDTH: