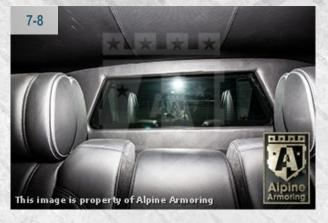

#### **Bulkhead**

Rear Ballistic partition wall with viewing window installed behind rear seat

#### **Rear Door Partition**

Rear door with integrated ballistic glass & surrounded overlaps

5-7