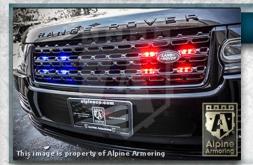

#### **Strobe Lights**

Two red/blue strobe lights are mounted in the front grill. Controlled using the P.A./siren control unit in the center console.

5-5