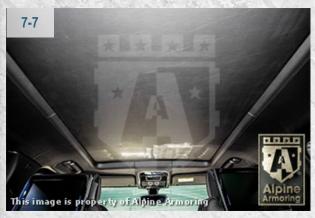

#### Roof

Roof is lined with ballistic steel at angle.

#### **Floor**

Floor is lined with ballistic steel to protect against mines and grenade blasts.

4-2