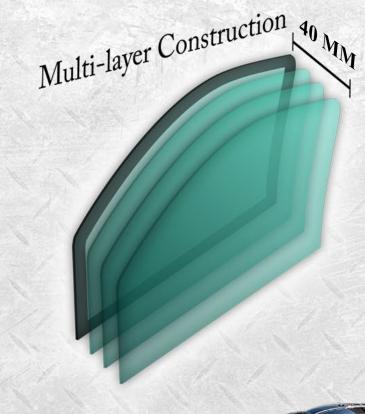

#### **Glass Thickness**

Minimum 40 mm thick glass/polycarbonate composite transparent armor.

4-1

#### **Anti-Spall Layer**

Inner-most anti-spall layer prevents glass and bullet fragments from penetrating into passenger cabin area.

4-2

#### **Multi-Hit Protection**

All windows are capable of sustaining multiple hits while providing protection to passengers.

4-3

#### **Anchored Windows**

All windows are anchored for additional protection from explosions.