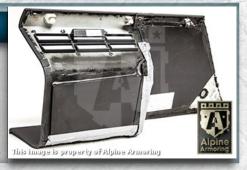

#### **Firewall**

Ballistic steel firewall provides protection up front.

4-1

#### Roof

Roof is lined with ballistic steel at angle.

#### **Floor**

Floor is lined with ballistic steel to protect against mines and grenade blasts.

4-2

#### **Doors**

All doors are made from ballistic steel.

#### **Battery Protection**

Entire battery is enclosed in a fully ballistic steel casing.

4-3

#### **Bulkhead**

Rear Ballistic partition wall with viewing window installed behind rear seat

#### **Overlaps**

All doors and windows feature ballistic steel overlaps to keep shrapnel from angle shots from entering the cabin.

4-4

#### **Wheel Wells**

Front and rear wheel wells are lined with ballistic steel.

\* Tel:+1.703.471.0002 \* Fax:+1.703.471.0202 \* www.alpineco.com \* sales@alpineco.com \*