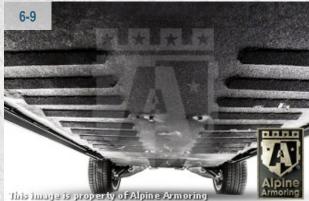

#### **Floor**

Floor is lined with ballistic steel to protect against mines and grenade blasts.

4-2

#### **Wheel Wells**

Front and rear wheel wells are lined with ballistic steel.

\* Tel:+1.703.471.0002 \* Fax:+1.703.471.0202 \* www.alpineco.com \* sales@alpineco.com \*