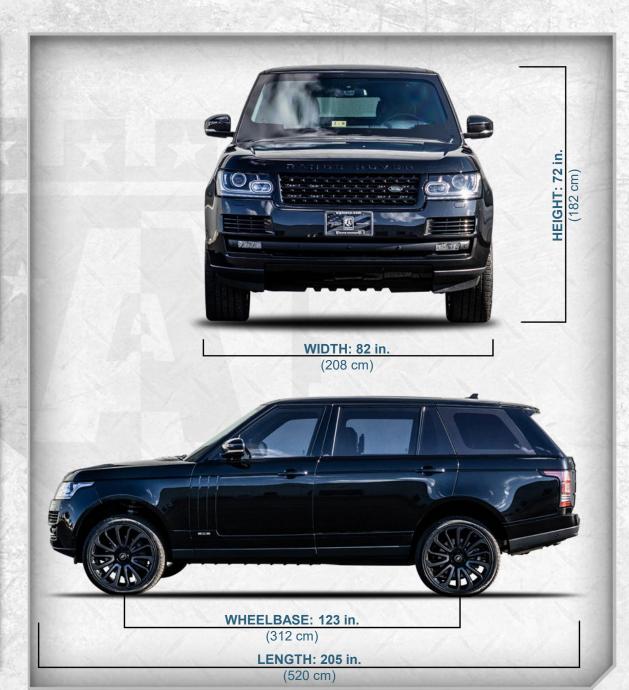

**COLOR:** Santorini Black

**INTERIOR:** Black Leather

**SEATING:** 2 + 2

\$8,040 lbs. (3,646 kg.) **FINAL WEIGHT:** 

HEIGHT:

72 in.

(182 cm)

WIDTH:

82 in.

(208 cm)

LENGTH:

205 in.

(520 cm)

WHEELBASE:

123 in.

(312 cm)