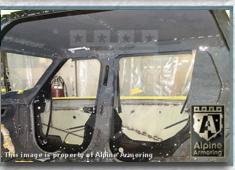

#### **Bulkhead**

Rear Ballistic partition wall with viewing window installed behind rear seat

#### **Rear Door Partition**

Rear door with integrated ballistic glass & surrounded overlaps

5-7