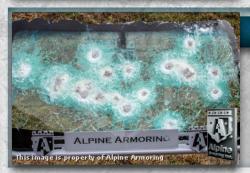

#### **Multi-Hit Protection**

All windows are capable of sustaining multiple hits while providing protection to passengers.

4-3