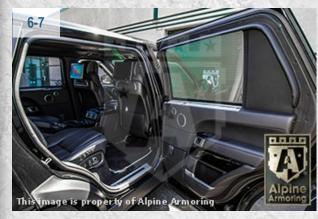

#### **Glass Thickness**

Minimum 40 mm thick glass/polycarbonate composite transparent armor.

4-1

#### **Anti-Spall Layer**

Inner-most anti-spall layer prevents glass and bullet fragments from penetrating into passenger cabin area.

4-2

#### **Multi-Hit Protection**

All windows are capable of sustaining multiple hits while providing protection to passengers.

4-3

#### **Anchored Windows**

All windows are anchored for additional protection from explosions.