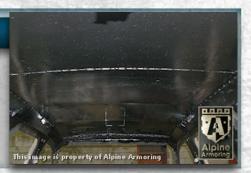

## VIP Armored Range Rover Autobiography

# ALPINE ARMORING INC.

alpineco.com



#### **GENERAL SPECIFICATIONS**

MAKE: Land Rover

MODEL: Range Rover Autobiography LWB

YEAR: NEW

**ENGINE:** 5.0L LR-V8 Supercharged Gas.

POWER: 500 hp @ 5,000 rpm

**TRANSMISSION:** 8-Speed Auto w/Paddle Shift

**COLOR:** Santorini Black

**INTERIOR:** Black Leather

**SEATING:** 2 + 2

\$8,040 lbs. (3,646 kg.) **FINAL WEIGHT:** 

HEIGHT:

72 in.

(182 cm)

WIDTH:

82 in.

(208 cm)

LENGTH:

205 in.

(520 cm)

WHEELBASE:

123 in.

(312 cm)





#### **Firewall**

Ballistic steel firewall provides protection up front.

4-1

#### Roof

Roof is lined with ballistic steel at angle.





#### **Floor**

Floor is lined with ballistic steel to protect against mines and grenade blasts.

4-2

#### **Doors**

All doors are made from ballistic steel.





#### **Battery Protection**

Entire battery is enclosed in a fully ballistic steel casing.

4-3

#### **Bulkhead**

Rear Ballistic partition wall with viewing window installed behind rear seat





#### **Overlaps**

All doors and windows feature ballistic steel overlaps to keep shrapnel from angle shots from entering the cabin.

4-4

#### **Wheel Wells**

Front and rear wheel wells are lined with ballistic steel.





\* Tel:+1.703.471.0002 \* Fax:+1.703.471.0202 \* www.alpineco.com \* sales@alpineco.com \*



#### **Glass Thickness**

Minimum 40 mm thick glass/polycarbonate composite transparent armor.

4-1



#### **Anti