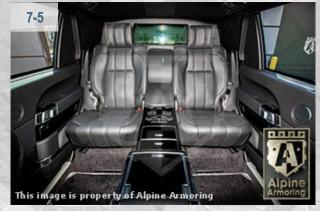

**COLOR:** Santorini Black

**INTERIOR:** Black Leather

**SEATING:** 2 + 2

\$8,040 lbs. (3,646 kg.) **FINAL WEIGHT:** 

HEIGHT:

72 in.

(182 cm)

WIDTH: